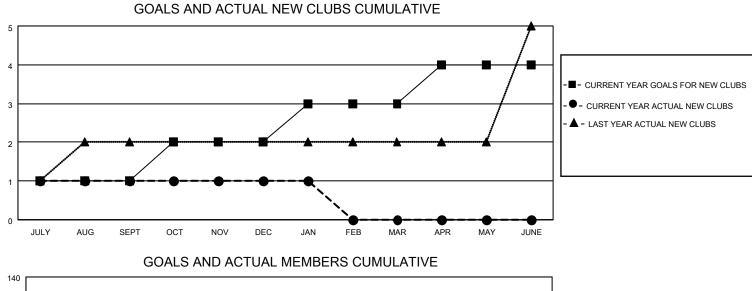

## LOCATION CALIFORNIA

District 4 L6

Results as of: 1/31/2022

| Clubs                 |               |           |               | Members               |                        |                         |                                                    |
|-----------------------|---------------|-----------|---------------|-----------------------|------------------------|-------------------------|----------------------------------------------------|
| RESULTS FOR 2021-2022 |               |           |               | RESULTS FOR 2021-2022 |                        |                         |                                                    |
| QUARTER               | NEW CLUB GOAL | NEW CLUBS | DROPPED CLUBS | QUARTER MEMI          | BER GROWTH NET<br>GOAL | MEMBER GROWTH<br>ACTUAL | DROPPED<br>MEMBERS ACTUAL<br>(including transfers) |
| JULY/AUG/SEPT         | 1             | 1         | 1             | JULY/AUG/SEPT         | 50                     | 154                     | 56                                                 |
| OCT/NOV/DEC           | 1             | 0         | 2             | OCT/NOV/DEC           | 25                     | 68                      | 58                                                 |
| JAN/FEB/MAR           | 1             | 0         | 0             | JAN/FEB/MAR           | 25                     | 15                      | 9                                                  |
| APR/MAY/JUNE          | 1             | 0         | 0             | APR/MAY/JUNE          | 25                     | 0                       | 0                                                  |