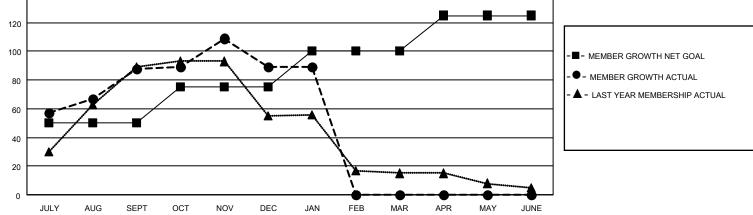

## LOCATION CALIFORNIA

District 4 L6

Results as of: 1/31/2022

| Clubs                 |               |           |               | Members               |                        |                         |                                                    |
|-----------------------|---------------|-----------|---------------|-----------------------|------------------------|-------------------------|----------------------------------------------------|
| RESULTS FOR 2021-2022 |               |           |               | RESULTS FOR 2021-2022 |                        |                         |                                                    |
| QUARTER               | NEW CLUB GOAL | NEW CLUBS | DROPPED CLUBS | QUARTER MEMI          | BER GROWTH NET<br>GOAL | MEMBER GROWTH<br>ACTUAL | DROPPED<br>MEMBERS ACTUAL<br>(including transfers) |
| JULY/AUG/SEPT         | 1             | 1         | 1             | JULY/AUG/SEPT         | 50                     | 154                     | 56                                                 |
| OCT/NOV/DEC           | 1             | 0         | 2             | OCT/NOV/DEC           | 25                     | 68                      | 58                                                 |
| JAN/FEB/MAR           | 1             | 0         | 0             | JAN/FEB/MAR           | 25                     | 15                      | 9                                                  |
| APR/MAY/JUNE          | 1             | 0         | 0             | APR/MAY/JUNE          | 25                     | 0                       | 0                                                  |